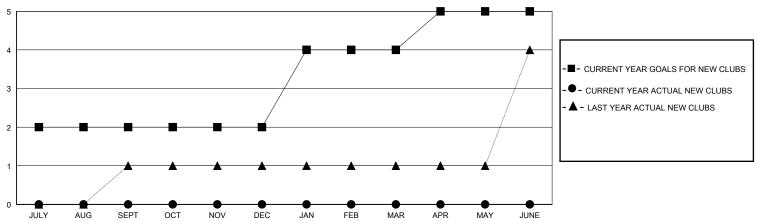

| Clubs                 |               |           |               | Members               |                           |                         |                                                    |  |
|-----------------------|---------------|-----------|---------------|-----------------------|---------------------------|-------------------------|----------------------------------------------------|--|
| RESULTS FOR 2024-2025 |               |           |               | RESULTS FOR 2024-2025 |                           |                         |                                                    |  |
| QUARTER               | NEW CLUB GOAL | NEW CLUBS | DROPPED CLUBS | QUARTER M             | IEMBER GROWTH NET<br>GOAL | MEMBER GROWTH<br>ACTUAL | DROPPED<br>MEMBERS ACTUAL<br>(including transfers) |  |
| JULY/AUG/SEPT         | 2             | 0         | 1             | JULY/AUG/SEPT         | г 25                      | 17                      | 4                                                  |  |
| OCT/NOV/DEC           | 0             | 0         | 0             | OCT/NOV/DEC           | 25                        | 0                       | 0                                                  |  |
| JAN/FEB/MAR           | 2             | 0         | 0             | JAN/FEB/MAR           | 25                        | 0                       | 0                                                  |  |
| APR/MAY/JUNE          | 1             | 0         | 0             | APR/MAY/JUNE          | 25                        | 0                       | 0                                                  |  |

## GOALS AND ACTUAL NEW CLUBS CUMULATIVE

| DROPPED CLUBS: 1         |   | 6 CLUBS OF 26 ADDED 1 OR MORE<br>NEW MEMBERS | GENDER DISTRIBUTION  MALE 371 (66.37%) |              |     |
|--------------------------|---|----------------------------------------------|----------------------------------------|--------------|-----|
| DROPPED MEMBERS          |   |                                              | FEMALE                                 | 188 (33.63%) |     |
| DECEASED                 | 0 | CLICK HERE FOR CUMULATIVE                    | TOTAL FAMILY UNIT MEMBERS              |              | 104 |
| CLUB CANCELLED 3 OTHER 1 |   | MEMBERSHIP DATA                              | FAMILY MEMBERS PAYING HALF             |              | 54  |
|                          |   |                                              |                                        |              |     |
| TOTAL                    | 4 |                                              | 5020                                   |              |     |