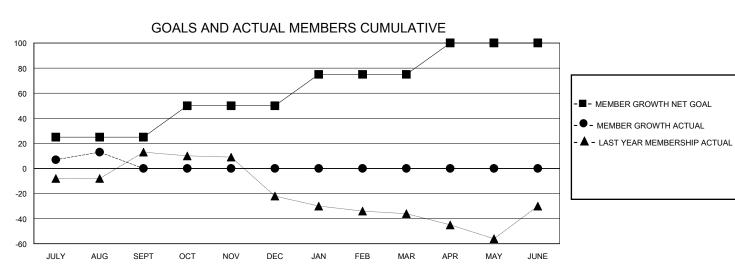

| Clubs                 |               |           |               | Members               |                           |                         |                                                    |  |
|-----------------------|---------------|-----------|---------------|-----------------------|---------------------------|-------------------------|----------------------------------------------------|--|
| RESULTS FOR 2024-2025 |               |           |               | RESULTS FOR 2024-2025 |                           |                         |                                                    |  |
| QUARTER               | NEW CLUB GOAL | NEW CLUBS | DROPPED CLUBS | QUARTER M             | IEMBER GROWTH NET<br>GOAL | MEMBER GROWTH<br>ACTUAL | DROPPED<br>MEMBERS ACTUAL<br>(including transfers) |  |
| JULY/AUG/SEPT         | 2             | 0         | 1             | JULY/AUG/SEPT         | г 25                      | 17                      | 4                                                  |  |
| OCT/NOV/DEC           | 0             | 0         | 0             | OCT/NOV/DEC           | 25                        | 0                       | 0                                                  |  |
| JAN/FEB/MAR           | 2             | 0         | 0             | JAN/FEB/MAR           | 25                        | 0                       | 0                                                  |  |
| APR/MAY/JUNE          | 1             | 0         | 0             | APR/MAY/JUNE          | 25                        | 0                       | 0                                                  |  |

## GOALS AND ACTUAL NEW CLUBS CUMULATIVE

| DROPPED CLUBS: 1         |   | 6 CLUBS OF 26 ADDED 1 OR MORE<br>NEW MEMBERS | GENDER DISTRIBUTION  MALE 371 (66.37%) |              |     |
|--------------------------|---|----------------------------------------------|----------------------------------------|--------------|-----|
| DROPPED MEMBERS          |   |                                              | FEMALE                                 | 188 (33.63%) |     |
| DECEASED                 | 0 | CLICK HERE FOR CUMULATIVE                    | TOTAL FAMILY UNIT MEMBERS              |              | 104 |
| CLUB CANCELLED 3 OTHER 1 |   | MEMBERSHIP DATA                              | FAMILY MEMBERS PAYING HALF             |              | 54  |
|                          |   |                                              |                                        |              |     |
| TOTAL                    | 4 |                                              | 5020                                   |              |     |